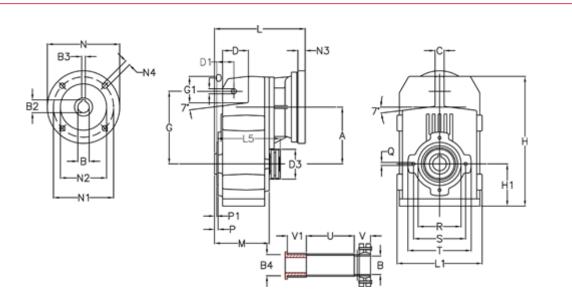

## **Data Sheet**

Article number: 29560204488225 Description: Shaft mounted gear A202QF30-44,8-P71B5

## **Measures**

| A = 125.00 | D1 = 40.0 | l5 = 182.0 | P1                                  | = 3.0   | V = 41  |
|------------|-----------|------------|-------------------------------------|---------|---------|
| B = 30     | d3 = 83   | M = 120.0  | Q                                   | = M8x15 | V1 = 48 |
| B1 = 14    | G = 160   | N = 160    | R                                   | = 95    |         |
| B2 = 16.3  | G1 = 58.0 | N1 = 130   | S                                   | = 115   |         |
| B3 = 5     | H = 286.0 | N2 = 110   | Т                                   | = 140   |         |
| B4 = 30    | H1 = 92.5 | N4 = M8x16 | Tightening torque Nm adapter bushin | g = 6.0 |         |
| C = 20     | L = 197.5 | O = 11     | Tightening torque Nm shrink disc    | = 7.0   |         |
| D = 57.0   | L1 = 188  | P = 5.0    | U                                   | = 104.5 |         |